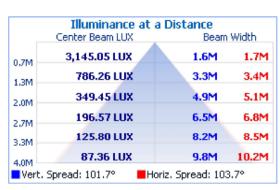

### **Photometric:**

#### **Zonal Lumen Summary**

| Lumens   | % Luminaire                                                         |
|----------|---------------------------------------------------------------------|
| 1,057.4  | 26.5%                                                               |
| 1,701.5  | 42.7%                                                               |
| 2,906.3  | 72.9%                                                               |
| 829.3    | 20.8%                                                               |
| 459.3    | 11.5%                                                               |
| 156.3    | 3.9%                                                                |
| 3,935.7  | 93.7%                                                               |
| 253.1    | 6.3%                                                                |
| 41,088.8 | 3 100%                                                              |
|          | 1,057.4<br>1,701.5<br>2,906.3<br>829.3<br>459.3<br>156.3<br>3,935.7 |