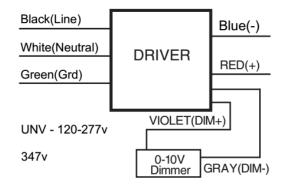

|
| 1,701.5  | 42.7%                                                               |
| 2,906.3  | 72.9%                                                               |
| 829.3    | 20.8%                                                               |
| 459.3    | 11.5%                                                               |
| 156.3    | 3.9%                                                                |
| 3,935.7  | 93.7%                                                               |
| 253.1    | 6.3%                                                                |
| 41,088.8 | 3 100%                                                              |
|          | 1,057.4<br>1,701.5<br>2,906.3<br>829.3<br>459.3<br>156.3<br>3,935.7 |

#### Installation: Wiring Diagram



#### Additional Accessories

- Highbay Motion Sensor
- Emergency Battery Back-up
- Surge Protector
- 0-10v Dimming
- Frost Lens



PSL