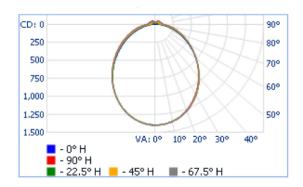

-----------------------------------------|--------------|----------------|----------------------|------------------|---------------------|-----|--|
|                                           | TEST VOLTAGE | ACTUAL WATTAGE | DLC RATED<br>WATTAGE | DLC RATED<br>LPW | DLC RATED<br>LUMENS | CRI |  |
| CPS-LS-STR-2-20W-UL-F-50                  | 120V         | 63W            | 65W                  | 130              | 8320                | >80 |  |
| CPS-LS-STR-4-30W-UL-F-50                  | 120V         | 31W            | 32W                  | 132              | 4224                | >80 |  |
| CPS-LS-STR-8-65W-UL-F-50                  | 120V         | 18W            | 20W                  | 130              | 2600                | >80 |  |

## **CPS LED LIGHTING**

### **Photometric:**





#### **Zonal Lumen Summary**

| Lumens   | % Luminaire                                                         |
|----------|---------------------------------------------------------------------|
| 1,057.4  | 26.5%                                                               |
| 1,701.5  | 42.7%                                                               |
| 2,906.3  | 72.9%                                                               |
| 829.3    | 20.8%                                                               |
| 459.3    | 11.5%                                                               |
| 156.3    | 3.9%                                                                |
| 3,935.7  | 93.7%                                                               |
| 253.1    | 6.3%