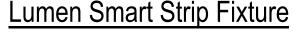

| DIMENSIONS               |        |       |       |  |  |  |
|--------------------------|--------|-------|-------|--|--|--|
|                          | LENGTH | WIDTH | DEPTH |  |  |  |
| CPS-LS-STR-2-20W-UL-F-50 | 24     | 3.35  | 3.56  |  |  |  |
| CPS-LS-STR-4-30W-UL-F-50 | 48     | 3.35  | 3.56  |  |  |  |
| CPS-LS-STR-8-65W-UL-F-50 | 96     | 3.35  | 3.56  |  |  |  |

. PSL .

| CERTIFICATION AND PERFORMANCE INFORMATION |              |                |                      |                  |                     |     |  |
|-------------------------------------------|--------------|----------------|----------------------|------------------|---------------------|-----|--|
|                                           | TEST VOLTAGE | ACTUAL WATTAGE | DLC RATED<br>WATTAGE | DLC RATED<br>LPW | DLC RATED<br>LUMENS | CRI |  |
| CPS-LS-STR-2-20W-UL-F-50                  | 120V         | 63W            | 65W                  | 130              | 8320                | >80 |  |
| CPS-LS-STR-4-30W-UL-F-50                  | 120V         | 31W            | 32W                  | 132              | 4224                | >80 |  |
| CPS-LS-STR-8-65W-UL-F-50                  | 120V         | 18W            | 20W                  | 130              | 2600                | >80 |  |